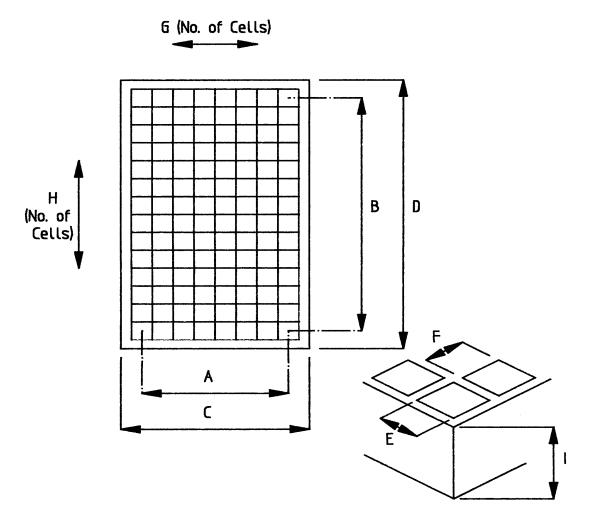

## **Tray Details**

| Tray manufacturer                        |    |    |    |
|------------------------------------------|----|----|----|
| Number of cells in tray                  |    |    |    |
| A – Outer centres in width of tray       | mm | mm | mm |
| B – Outer centres in length of tray      | mm | mm | mm |
| C – Overall width of tray                | mm | mm | mm |
| D – Overall length of tray               | mm | mm | mm |
| E – Width of cell (or diameter If round) | mm | mm | mm |
| F – Length of cell                       | mm | mm | mm |
| G – Number of cells in width of tray     |    |    |    |
| H – Number of cells in length of tray    |    |    |    |
| I – Height of Tray                       | mm | mm | mm |
| J – Hole size required                   | mm | mm | mm |
| K – Number of holes per cell required    |    |    |    |